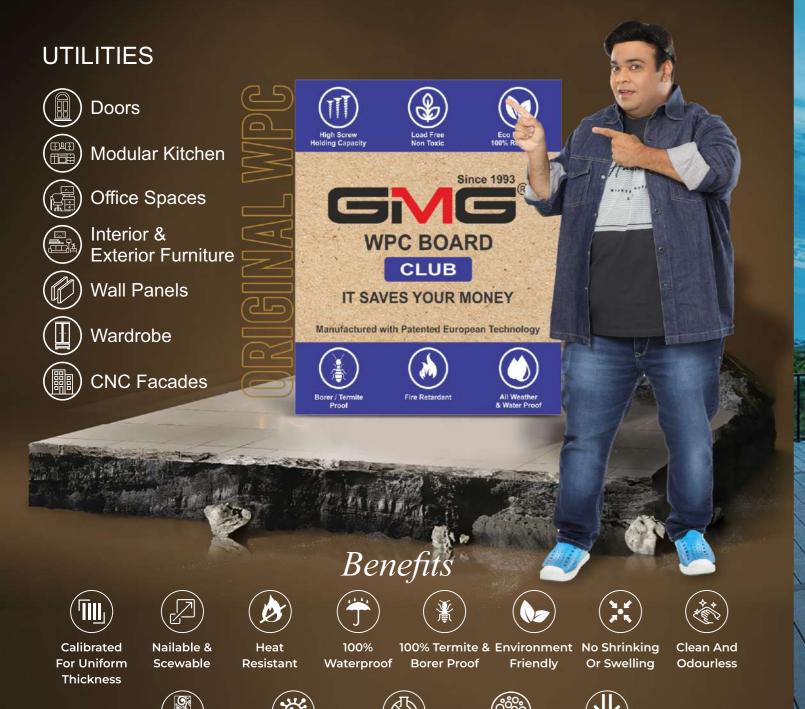

# **WPC BOARD**

GMG WPC board is The Best Combo Of Natural Wood Fibres and Virgin Thermoplastics For 100% Protection Against Moisture And Termite. It is a guaranteed replacement of plywood where 100% security against moisture and termite is required. It can be used in all types of interior furniture appliances as well as in exterior CNC grill.

Best Combo Of Natural Wood Fibres and Virgin Thermoplastics for the longevity of your all utilities

100% Formaldehyde, High Density

Phenol And

**Toxic Free** 

Door thickness

25 mm to 35 mm

Create Multiple

Designs

Bacteria &

**Fungal Free** 

# WHY CHOOSE?

GMG WPC Over W/PVC Foam Board