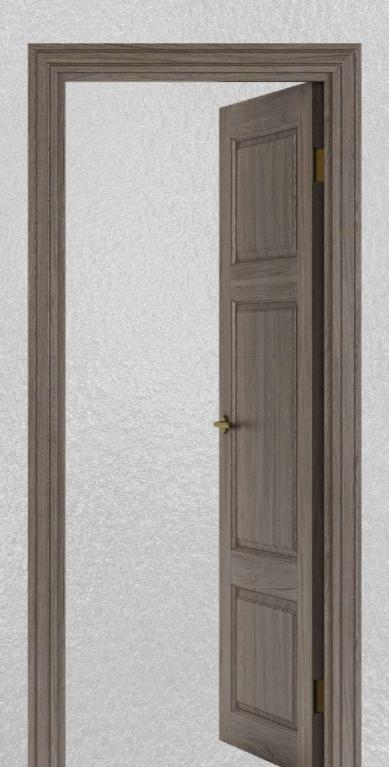

# GMG WPC DOORS / **LAMINATED WPC DOORS**

We understand that doors are the symbol of safety & security. That's why we craft doors that are capable of standing strong for years.

Available Thickness: 25mm - 40mm

**High Screw** High Scient

Friendly

Easy to install

Laminate, veneer and paint can be applied on GMG WPC doors & chaukhat, giving rise to an end product that is durable, 100% water & termite proof. These doors can be customized according to the customers' needs