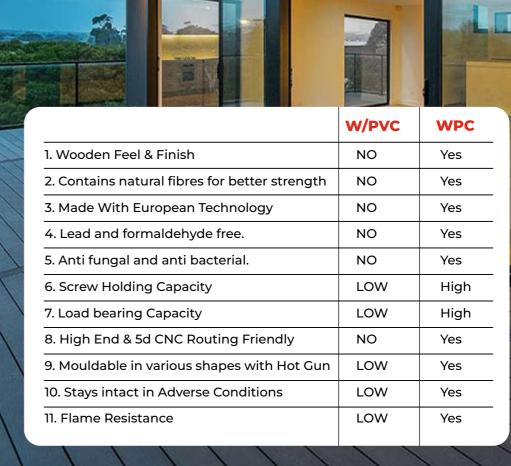

· Wood Plastic Composite Boards
- Doors and door Frames
- · Laminated WPC



Elevate the beauty and durability of your kitchen with GMG WPC











# **WPC BOARD**

GMG WPC board is The Best Combo Of Natural Wood Fibres and Virgin Thermoplastics For 100% Protection Against Moisture And Termite. It is a guaranteed replacement of plywood where 100% security against moisture and termite is required. It can be used in all types of interior furniture appliances as well as in exterior CNC grill.

Best Combo Of Natural Wood Fibres and Virgin Thermoplastics for the longevity of your all utilities



100% Formaldehyde, High Density

Phenol And

**Toxic Free** 

Door thickness

25 mm to 35 mm

Create Multiple

Designs

Bacteria &

**Fungal Free** 



# WHY CHOOSE?

GMG WPC Over W/PVC Foam Board



# GMG WPC DOOR FRAMES/ CHAUKHAT

Our revolutionary product is power packed with durability & we can customize it for you according to your requirements

### Available sizes in door frames

| Height   | Width    |
|----------|----------|
| 6 inch   | 2.5 inch |
| 5 inch   | 2.5 inch |
| 4.5 inch | 2.5 inch |
| 4 inch   | 2.5 inch |
| 3.5 inch | 2.5 inch |
| 3 inch   | 2 inch   |





# GMG WPC DOORS / **LAMINATED WPC DOORS**

We understand that doors are the symbol of safety & security. That's why we craft doors that are capable of standing strong for years.

Available Thickness: 25mm - 40mm









**High Screw** High Scient



Friendly



Easy to install





Laminate, veneer and paint can be applied on GMG WPC doors & chaukhat, giving rise to an end product that is durable, 100% water