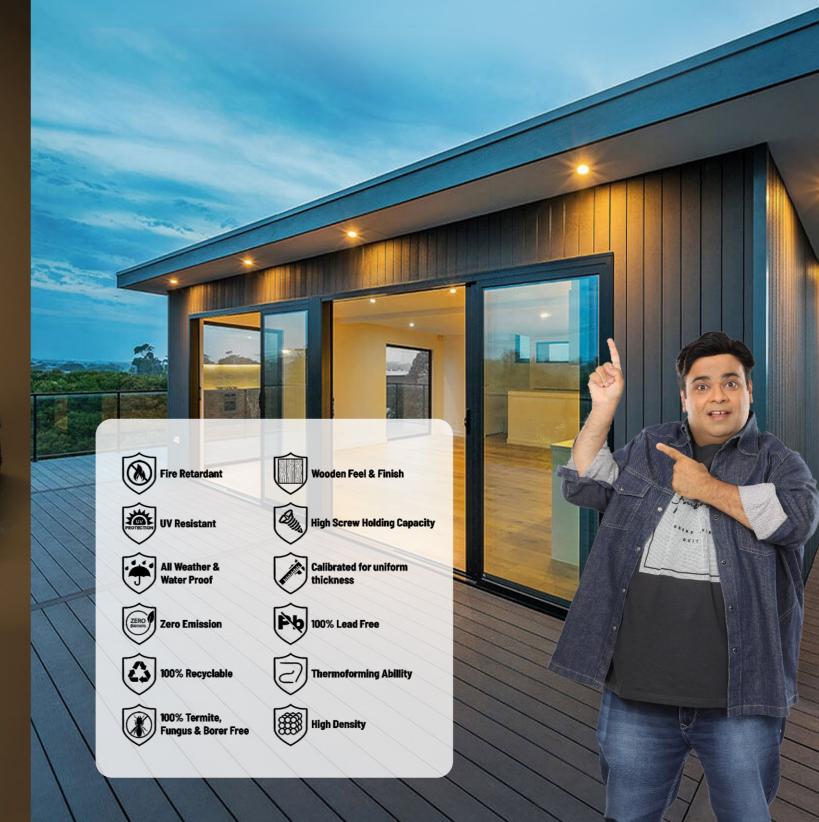

## **NWFC BOARD**

GMG NWFC board is The Best Combo Of Natural Wood Fibres and Virgin Thermoplastics For 100% Protection Against Moisture And Termite. Our NWFC Board contains walnut powder and special additives that make it a world class product. It is a guaranteed replacement of plywood where 100% security against moisture and termite is required. It can be used in all types of interior furniture appliances as well as in exterior CNC grill.

> **Best Combo Of Natural Wood Fibres** and Virgin Thermoplastics for the longevity of your all utilities

Modular Kitchen

Office Spaces

Interior & **Exterior Furniture** 

Wall Panels

Wardrobe

**CNC Facades** 

High Density

**High Screw** High Scient

Friendly

Easy to install

High 100%

Durability Recyclable

Laminate, veneer and paint can be applied on GMG NWFC doors & chaukhat, giving rise to an end product that is durable, 100% water & termite proof. These doors can be customized according to the customers' needs