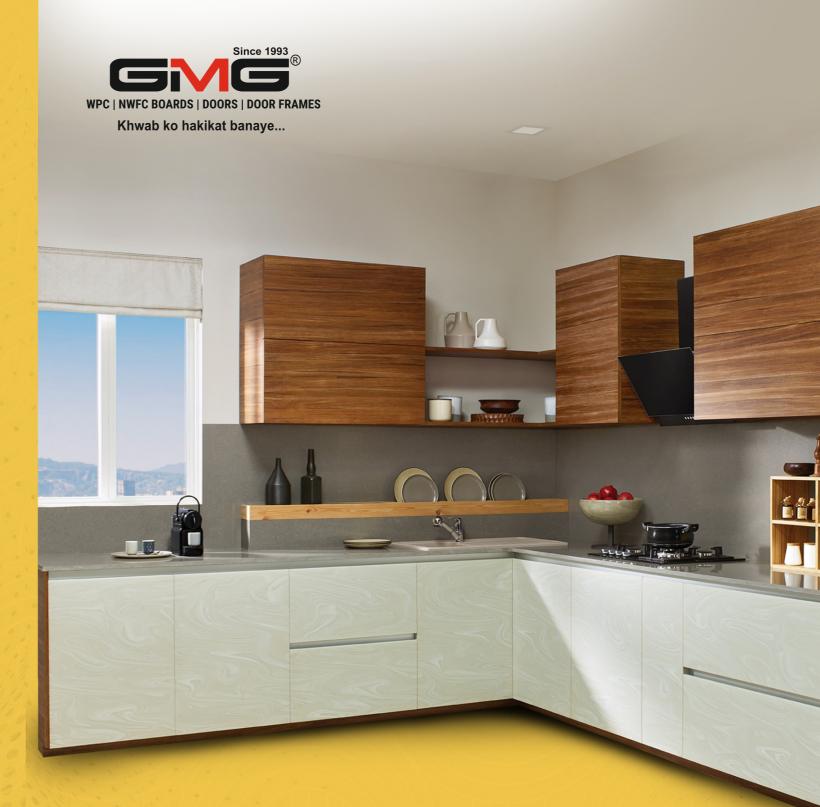

#### **WPC**

· WPC Doors and door Frames

Elevate the beauty and durability of your kitchen with GMG NWFC

## **NWFC BOARD**

GMG NWFC board is The Best Combo Of Natural Wood Fibres and Virgin Thermoplastics For 100% Protection Against Moisture And Termite. Our NWFC Board contains walnut powder and special additives that make it a world class product. It is a guaranteed replacement of plywood where 100% security against moisture and termite is required. It can be used in all types of interior furniture appliances as well as in exterior CNC grill.

> **Best Combo Of Natural Wood Fibres** and Virgin Thermoplastics for the longevity of your all utilities

Modular Kitchen

Office Spaces

Interior & **Exterior Furniture** 

Wall Panels

Wardrobe

**CNC Facades** 