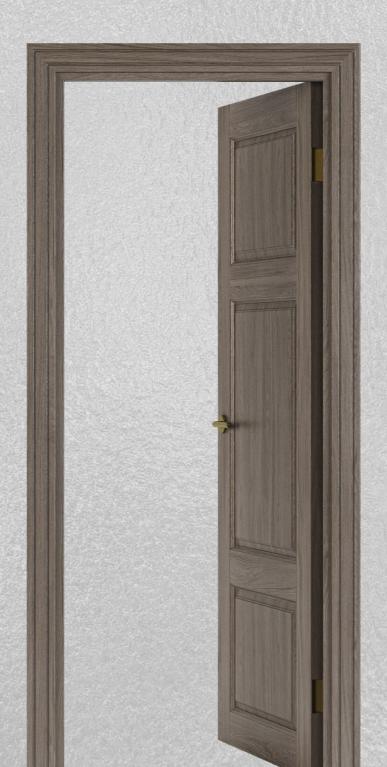

## GMG NWFC DOORS / LAMINATED NWFC DOORS

We understand that doors are the symbol of safety & security. That's why we craft doors that are capable of standing strong for years.

Available Thickness: 25mm - 40mm

High Density

**High Screw** High Scient

Friendly

Easy to install

High 100%

Durability Recyclable

Laminate, veneer and paint can be applied on GMG NWFC doors & chaukhat, giving rise to an end product that is durable, 100% water & termite proof. These doors can be customized according to the customers' needs