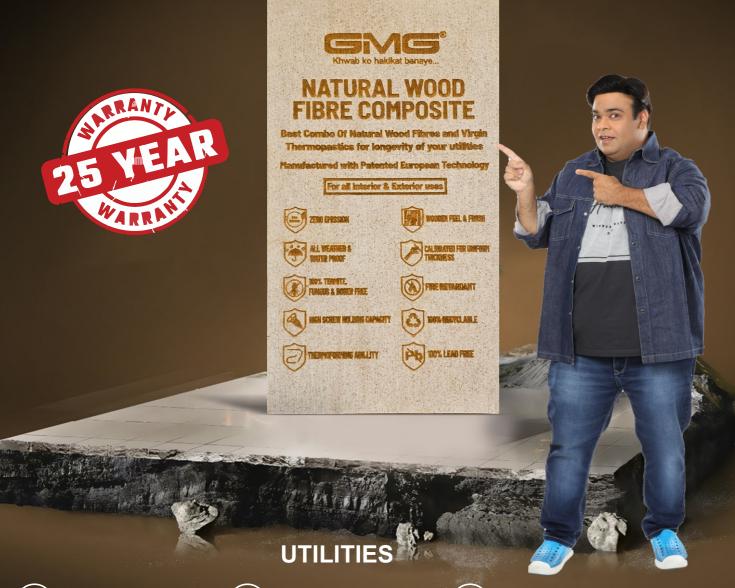

## **NWFC BOARD**

GMG NWFC board is The Best Combo Of Natural Wood Fibres and Virgin Thermoplastics For 100% Protection Against Moisture And Termite. Our NWFC Board contains walnut powder and special additives that make it a world class product. It is a guaranteed replacement of plywood where 100% security against moisture and termite is required. It can be used in all types of interior furniture appliances as well as in exterior CNC grill.

> **Best Combo Of Natural Wood Fibres** and Virgin Thermoplastics for the longevity of your all utilities

Modular Kitchen

Office Spaces

Interior & **Exterior Furniture** 

Wall Panels

Wardrobe

**CNC Facades** 

High Density

**High Screw** High Scient

Friendly

Easy to install

High 100%

Durability Recyclable

Laminate, veneer and paint can be applied on GMG NWFC doors & chaukhat, giving rise to an end product that is durable, 100% water & termite proof. These doors can be customized according to the customers' needs