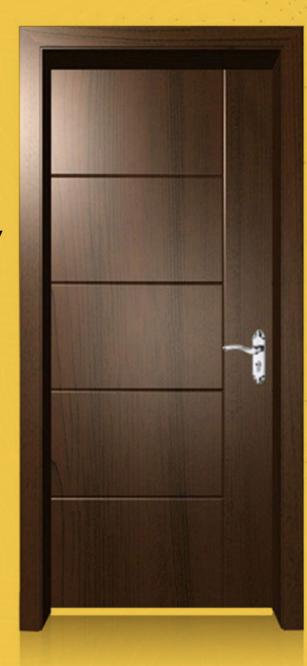

## GMG NWFC DOORS / LAMINATED NWFC DOORS

We understand that doors are the symbol of safety & security. That's why we craft doors that are capable of standing strong for years.

Available Thickness: 25mm - 40mm

High Density

**High Screw** High Scient

Friendly

Easy to install

High 100%

Durability Recyclable

Laminate, veneer and paint can be applied on GMG NWFC doors & chaukhat, giving rise to an end product that is durable, 100% water & termite proof. These doors can be customized according to the customers' needs